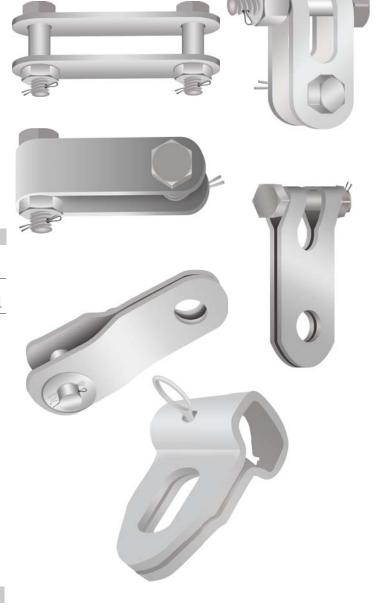

# **CLEVIS ACCESSORIES**

Material

Mild Steel as per BS 4360; Grade 43A

**Finish** 

Hot Dip Galvanised as per BS EN ISO 1461