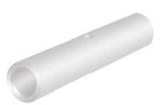

# ALUMINIUM / COPPER STRAIGHT CONNECTORS

Material

High Conductivity Aluminium / Copper with Min. 99.5% Purity

**Finish** 

Neutral

Regular Type

Belly Bulge Terminal

Weak Back Terminal