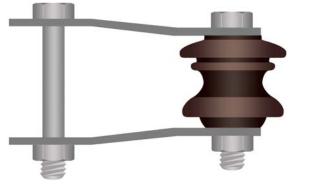

# **CLEVIS ACCESSORIES**

Material

Mild Steel as per BS 4360; Grade 43A

**Finish** 

Hot Dip Galvanised as per BS EN ISO 1461