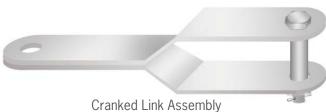

# LARGE SHACKLE STRAP FOR STEEL POLE

Material

Mild Steel as per BS 4360; Grade 43A

Finish

Cranked Link

Quad Zebra Drop Link

Flat Link

Parellel Conversion Link

# LINK

# Material

Mild Steel as per BS 4360; Grade 43A

# **Finish**

Hot Dip Galvanised as per BS EN ISO 1461