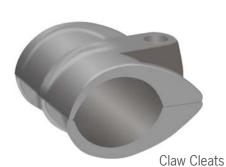

## **Fasteners**

Mild Steel or High Tensile Steel; Hot Dip Galvanised / Zinc Plated / Bright Nickel Plated

**CABLE CLEATS / CLAMPS** 