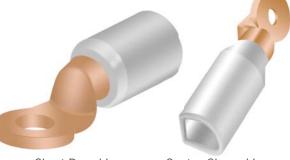

## Material

High Conductivity Copper with Min. 99.5% Purity

**Finish** 

Neutral / Electro Tin Plated

Billets

Straight Connectors

Straight Ferrules

**Short Barrel Lugs** 