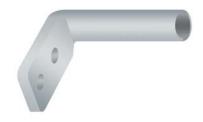

# **EAVES EXTENSION BRACKETS**

Material

Mild Steel as per BS 4360; Grade 43A

**Finish** 