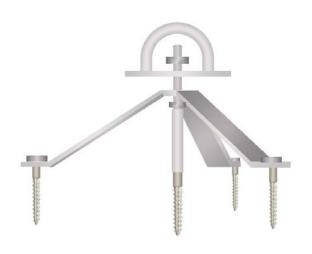

# **EAVES EXTENSION BRACKETS**

Material

Mild Steel as per BS 4360; Grade 43A

**Finish** 