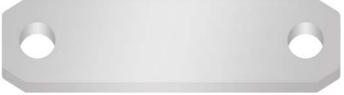

# LINK

# Material

Mild Steel as per BS 4360; Grade 43A

# **Finish**

Hot Dip Galvanised as per BS EN ISO 1461