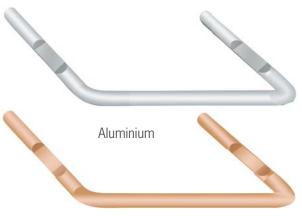

# **BENT BOLT**

Material

Mild Steel as per BS 4360; Grade 43A

**Finish** 

Hot Dip Galvanised as per BS EN ISO 1461