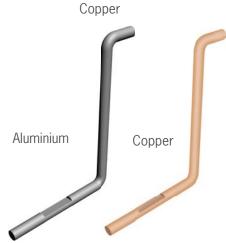

# **ANCHOR CLAMP**

Material

En 3A Steel

**Tube** 

High Conductivity Aluminum with Min. 99.5% purity

**Finish** 

Hot Dip Galvanised as per BS EN ISO 1461