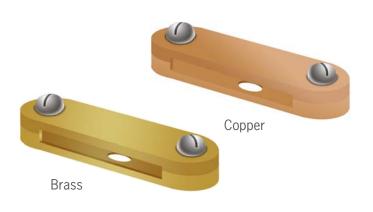

# **MECHANICAL BUS BAR CLAMPS**

**Material** 

Brass and Copper with Minimum 99.5% Purity

**Finish** 

Neutral or Tin / Bright Nickel Plated

**Fasteners** 

Mild Steel; Zinc Plated / Bright Nickel Plated

Copper