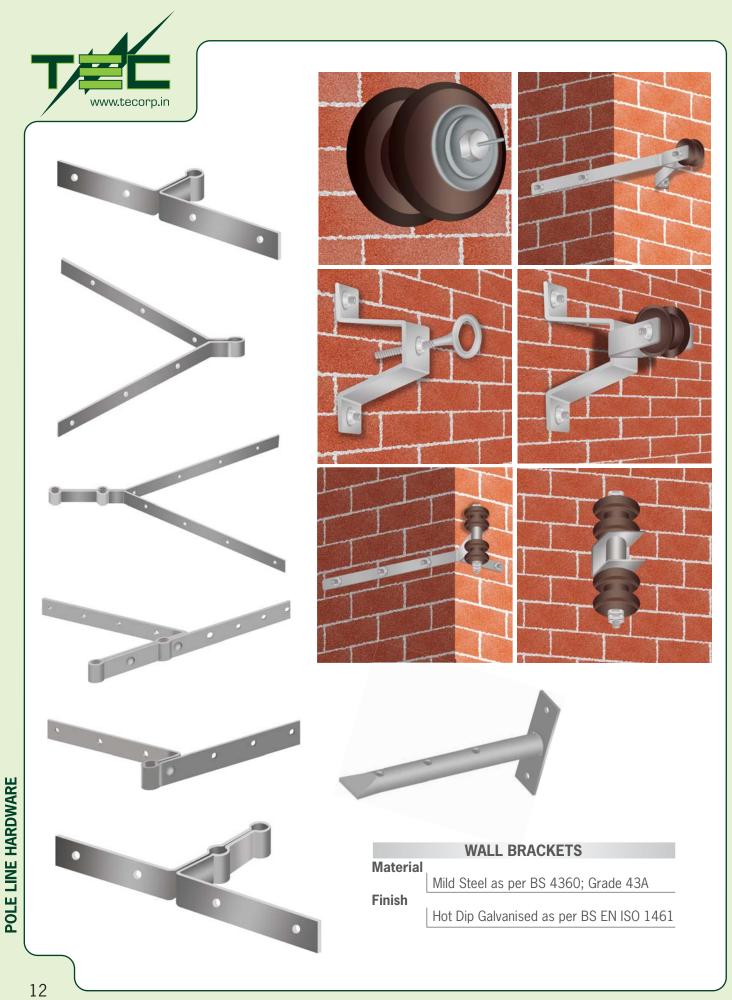

d Link



Quad Zebra Drop Link



Flat Link



Parellel Conversion Link



# LINK

# Material

Mild Steel as per BS 4360; Grade 43A

# **Finish**

Hot Dip Galvanised as per BS EN ISO 1461



# **SAG ADJUSTMENT PLATE**

# Material

Mild Steel as per BS 4360; Grade 43A

**Finish** 





# Material

Mild Steel as per BS 4360; Grade 43A

**Finish** 

Hot Dip Galvanised as per BS EN ISO 1461



# **STRAINING SCREW**

Material

Mild Steel as per BS 4360; Grade 43A

**Finish** 









# **U BOLT**

Material

Mild Steel as per BS 4360; Grade 43A

Finish

Hot Dip Galvanised as per BS EN ISO 1461





# **U CLEVIS**

Material

Mild Steel as per BS 4360; Grade 43A

**Finish** 

Hot Dip Galvanised as per BS EN ISO 1461





# YOKE PLATES

Material

Mild Steel as per BS 4360; Grade 43A

**Finish** 





# PRODUCT PORTFOLIO

# CONDUCTOR FITTINGS CONDUCTOR FITTINGS







# **COPPER C CONNECTOR**

# Material

High Conductivity Copper with Minimum 99.5 % purity

Finish

Neutral or Electro Tin Plated

# AL SADDLE TAPS / V LINE CONNECTORS

Material

Al Alloy

**Finish** 

Neutral



Clevis Fitting Only



Clevis Type

# **ANCHOR CLAMP**

Material

En 3A Steel

**Tube** 

High Conductivity Aluminum with Min. 99.5% purity

**Finish** 

Hot Dip Galvanised as per BS EN ISO 1461





# ALUMINIUM / COPPER LOOPS / STIRRUPS

Material

High Conductivity Aluminium / Copper with Minimum 99.5 % purity

**Finish** 

Electro Tin Plated / Bare





# DC TAPE CLIPS OR SPACER CLAMPS

Material

Brass and Copper with Minimum 99.5% Purity

**Finish** 

Neutral or Tin / Bright Nickel Plated

**Fasteners** 

Mi