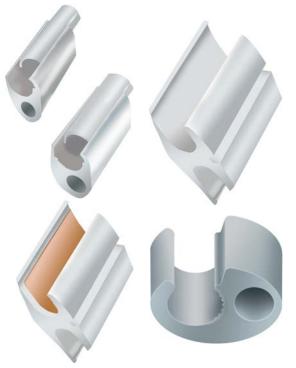

## **Fasteners**

Mild Steel or High Tensile Steel; Hot Dip Galvanised / Zinc Plated / Bright Nickel Plated

**CABLE CLEATS / CLAMPS** 