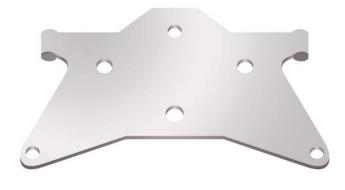

STEEL POLE

Material

Mild Steel as per BS 4360; Grade 43A

Finish







Cranked Link



Quad Zebra Drop Link



Flat Link



Parellel Conversion Link



# LINK

# Material

Mild Steel as per BS 4360; Grade 43A

# **Finish**

Hot Dip Galvanised as per BS EN ISO 1461



# **SAG ADJUSTMENT PLATE**

# Material

Mild Steel as per BS 4360; Grade 43A

**Finish** 





# Material

Mild Steel as per BS 4360; Grade 43A

**Finish** 

Hot Dip Galvanised as per BS EN ISO 1461



# **STRAINING SCREW**

Material

Mild Steel as per BS 4360; Grade 43A

**Finish** 









# **U BOLT**

Material

Mild Steel as per BS 4360; Grade 43A

Finish

Hot Dip Galvanised as per BS EN ISO 1461





# **U CLEVIS**

Material

Mild Steel as per BS 4360; Grade 43A

**Finish** 

Hot Dip Galvanised as per BS EN ISO 1461





# YOKE PLATES

Material

Mild Steel as per BS 4360; Grade 43A

**Finish** 





# PRODUCT PORTFOLIO

# CONDUCTOR FITTINGS CONDUCTOR FITTINGS







# **COPPER C CONNECTOR**

# Material

High Conductivity Copper with Minimum 99.5 % purity

Finish

Neutral or Electro Tin Plated

# AL SADDLE TAPS / V LINE CONNECTORS

Material

Al Alloy

**Finish** 

Neutral



Clevis Fitting Only



Clevis Type

# **ANCHOR CLAMP**

Material

En 3A Steel

**Tube** 

High Conductivity Aluminum with Min. 99.5% purity

**Finish** 

Hot Dip Galvanised as per BS EN ISO 1461





# ALUMINIUM / COPPER LOOPS / STIRRUPS

Material

High Conductivity Aluminium / Copper with Minimum 99.5 % purity

**Finish** 

Electro Tin Plated / Bare





# DC TAPE CLIPS OR SPACER CLAMPS

Material

Brass and Copper with Minimum 99.5