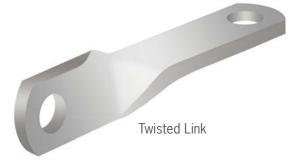

# LINK

# Material

Mild Steel as per BS 4360; Grade 43A

# **Finish**

Hot Dip Galvanised as per BS EN ISO 1461