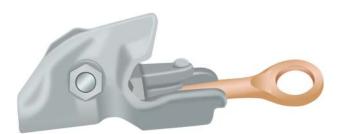

# **ANCHOR CLAMP**

Material

En 3A Steel

**Tube** 

High Conductivity Aluminum with Min. 99.5% purity

**Finish** 

Hot Dip Galvanised as per BS EN ISO 1461