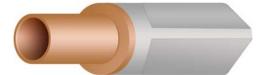

# ALUMINIUM / COPPER STRAIGHT CONNECTORS

Material

High Conductivity Aluminium / Copper with Min. 99.5% Purity

**Finish** 

Neutral

Regular Type

Belly Bulge Terminal

Weak Back Terminal