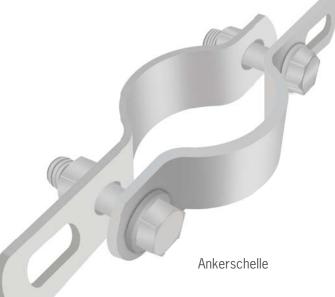

# PIPE / POLE CLAMP

**Material** 

Mild Steel as per BS 4360; Grade 43A

**Finish** 

Hot Dip Galvanised as per BS EN ISO 1461