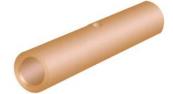

# ALUMINIUM / COPPER STRAIGHT CONNECTORS

Material

High Conductivity Aluminium / Copper with Min. 99.5% Purity

**Finish** 

Neutral

Regular Type

Belly Bulge Terminal

Weak Back Terminal