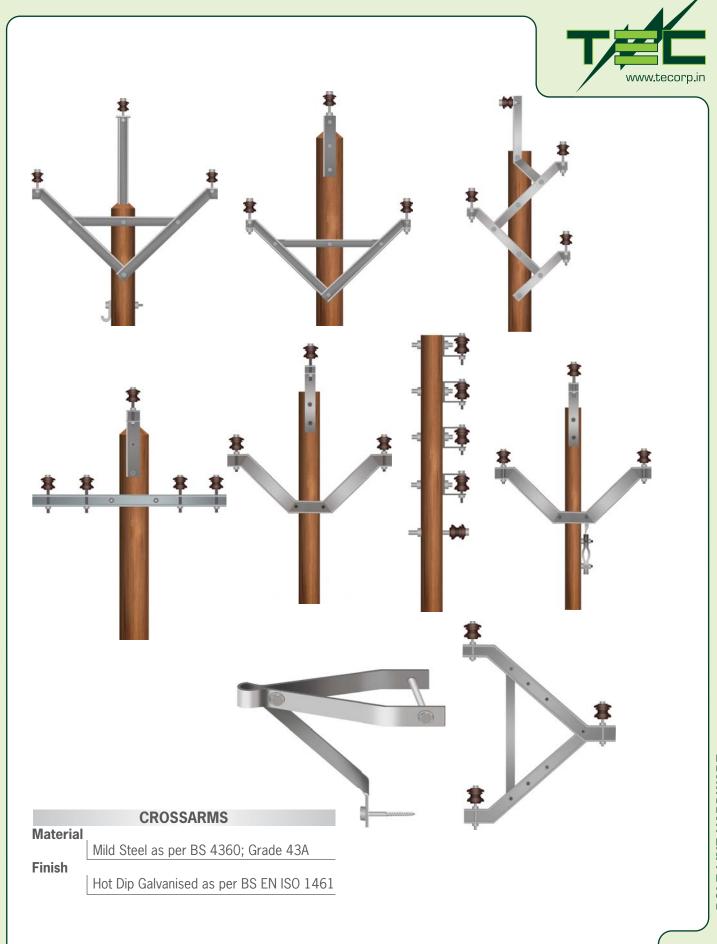

fidence in our supply.









# **GLOBAL PRESENCE**

TEC products are globally well accepted in emerging and matured markets with a large percentage of its products being sold within the EU.

Our products are being successfully supplied to the following countries.





# PRODUCT PORTFOLIO

# POLE LINE HARDWARE POLE LINE HARDWARE



# **BENT BOLT**

Material

Mild Steel as per BS 4360; Grade 43A

**Finish** 

Hot Dip Galvanised as per BS EN ISO 1461



# **DIRON**

Material

Mild Steel as per BS 4360; Grade 43A

**Finish** 

Hot Dip Galvanised as per BS EN ISO 1461





# **CLEVIS ACCESSORIES**

Material

Mild Steel as per BS 4360; Grade 43A

**Finish** 

Hot Dip Galvanised as per BS EN ISO 1461

# **EAVES EXTENSION BRACKETS**

Material

Mild Steel as per BS 4360; Grade 43A

**Finish** 







# **INSULATOR BRACKET**

Material

Mild Steel as per BS 4360; Grade 43A

Finish

Hot Dip Galvanised as per BS EN ISO 1461



# **FACADE WALL BRACKET**

Material

Mild Steel as per BS 4360; Grade 43A

**Finish** 

Hot Dip Galvanised as per BS EN ISO 1461



Hook Screw



Hook Screw Nut Type



J Hook



Pole Hook / J Bolt

**HOOKS** 

# Material

Mild Steel as per BS 4360; Grade 43A

**Finish** 





# **INSULATOR STRAP**

# Material

Mild Steel as per BS 4360; Grade 43A

**Finish** 

Hot Dip Galvanised as per BS EN ISO 1461



# **POLE CLAMP**

## Material

Mild Steel as per BS 4360; Grade 43A

# **Finish**

Hot Dip Galvanised as per BS EN ISO 1461

## **Fasteners**

Mild Steel or High Tensile Steel



# PIPE / POLE CLAMP

**Material** 

Mild Steel as per BS 4360; Grade 43A

**Finish