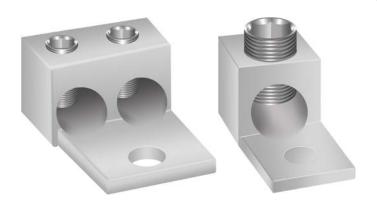

# **ALUMINIUM SCREW LUGS**

Material

High Conductivity Aluminium with Min. 99.5% Purity

**Finish** 

Neutral

# COMPRESSION TYPE ALUMINIUM LUGS

Material

Finish

High Conductivity Aluminium with Min. 99.5% Purity

Neutral