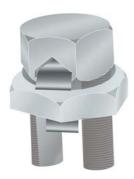

# **U BOLT**

Material

Mild Steel as per BS 4360; Grade 43A

Finish

Hot Dip Galvanised as per BS EN ISO 1461