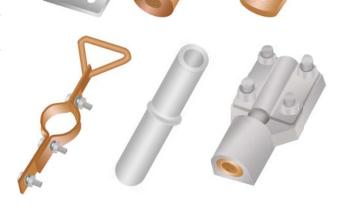

# **ANCHOR CLAMP**

Material

En 3A Steel

**Tube** 

High Conductivity Aluminum with Min. 99.5% purity

**Finish** 

Hot Dip Galvanised as per BS EN ISO 1461

# ALUMINIUM / COPPER LOOPS / STIRRUPS

Material

High Conductivity Aluminium / Copper with Minimum 99.5 % purity

**Finish** 

Electro Tin Plated / Bare