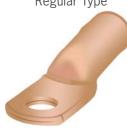

# ALUMINIUM / COPPER STRAIGHT CONNECTORS

Material

High Conductivity Aluminium / Copper with Min. 99.5% Purity

**Finish** 

Neutral

Regular Type

Belly Bulge Terminal

Weak Back Terminal