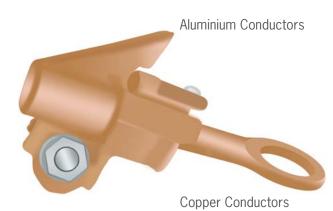

# **ANCHOR CLAMP**

Material

En 3A Steel

**Tube** 

High Conductivity Aluminum with Min. 99.5% purity

**Finish** 

Hot Dip Galvanised as per BS EN ISO 1461