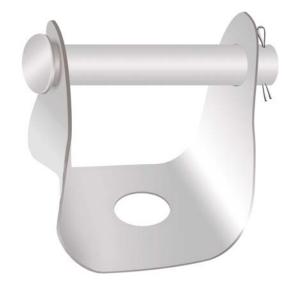

# **CLEVIS ACCESSORIES**

Material

Mild Steel as per BS 4360; Grade 43A

**Finish** 

Hot Dip Galvanised as per BS EN ISO 1461