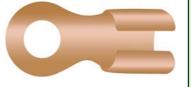

# **COPPER TERMINALS**

## Material

High Conductivity Copper with Min. 99.5% Purity

**Finish** 

Neutral / Electro Tin Plated

Billets

Straight Connectors

Straight Ferrules

**Short Barrel Lugs** 