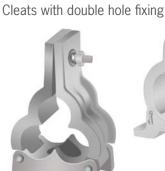

Belly Bulge Type

Regular Type

Material

High Conductivity Aluminium with Min. 99.5% Purity

**Finish** 

Electro Tin Plated/ Bare

Trefoil Cleats with single hole fixing

Channel Nuts