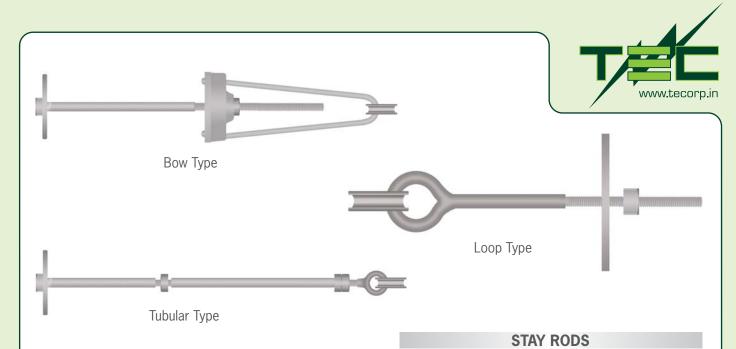

# **STRAINING SCREW**

Material

Mild Steel as per BS 4360; Grade 43A

**Finish** 