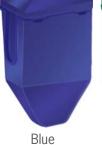

**Finish** 

Black

**INSULATING SHROUDS** 

Material

Thermoplastic / PP

Colour

Black / Cream / Red / Blue / Green

Copper