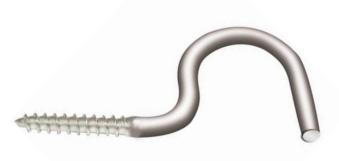

Pole Hook / J Bolt

**HOOKS** 

# Material

Mild Steel as per BS 4360; Grade 43A

**Finish** 