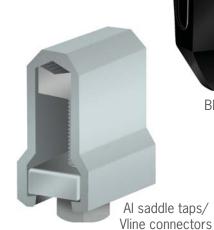

# AL SADDLE TAPS / V LINE CONNECTORS

Material

Al Alloy

**Finish** 

Neutral

Clevis Fitting Only

Clevis Type