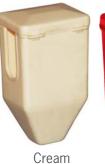

**Finish** 

Black

**INSULATING SHROUDS** 

Material

Thermoplastic / PP

Colour

Black / Cream / Red / Blue / Green

Copper