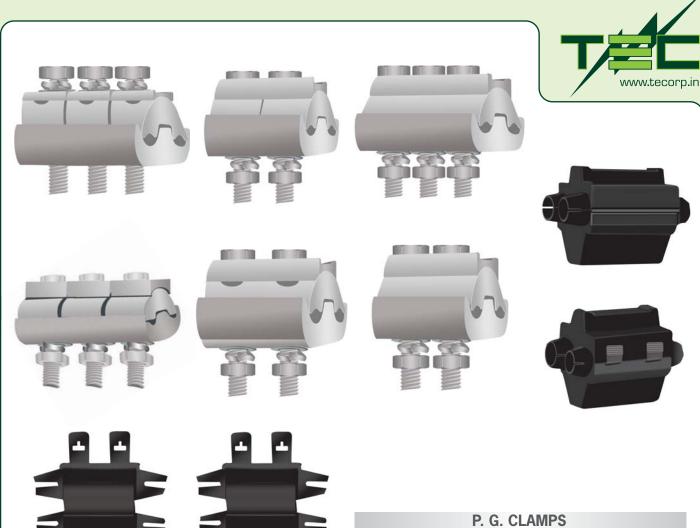

## **Fasteners**

Mild Steel or High Tensile Steel; Hot Dip Galvanised / Zinc Plated / Bright Nickel Plated

**CABLE CLEATS / CLAMPS** 