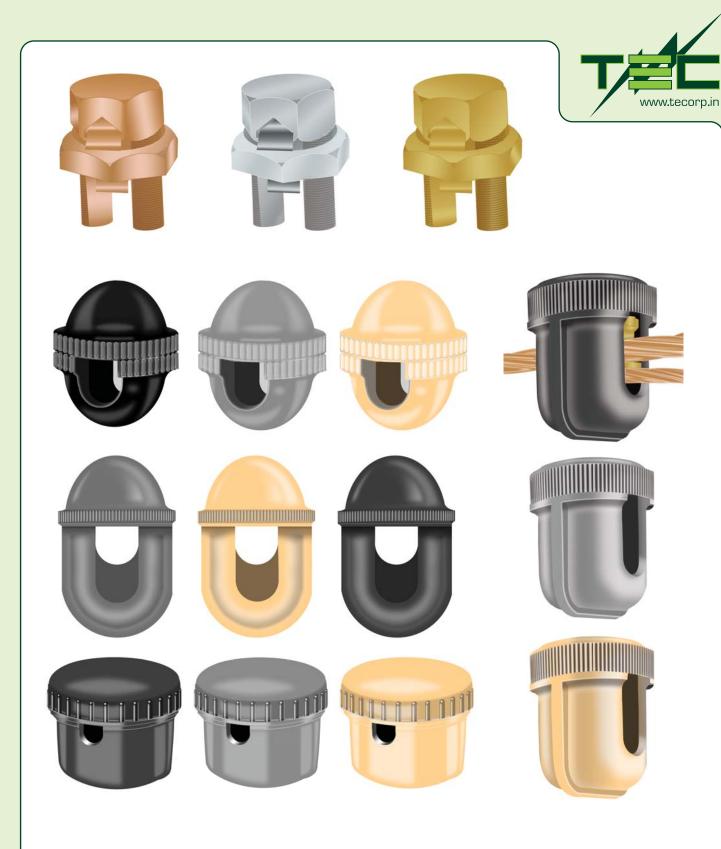

# **BAKELITE SHROUDS**

Material

Finish

Thermosetting Bakelite as per IS 1300 Grade 2

Neutral / Black / Cream