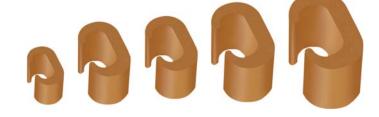

# **INSULATOR STRAP**

# Material

Mild Steel as per BS 4360; Grade 43A

**Finish** 

Hot Dip Galvanised as per BS EN ISO 1461