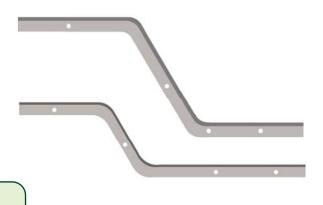

# LARGE SHACKLE STRAP FOR STEEL POLE

Material

Mild Steel as per BS 4360; Grade 43A

Finish

Cranked Link

Quad Zebra Drop Link

Flat Link

Parellel Conversion Link

# LINK