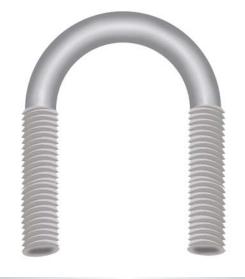

# **BENT BOLT**

Material

Mild Steel as per BS 4360; Grade 43A

**Finish** 

Hot Dip Galvanised as per BS EN ISO 1461