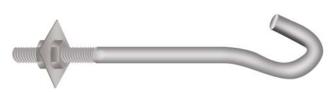

# **BENT BOLT**

Material

Mild Steel as per BS 4360; Grade 43A

**Finish** 

Hot Dip Galvanised as per BS EN ISO 1461