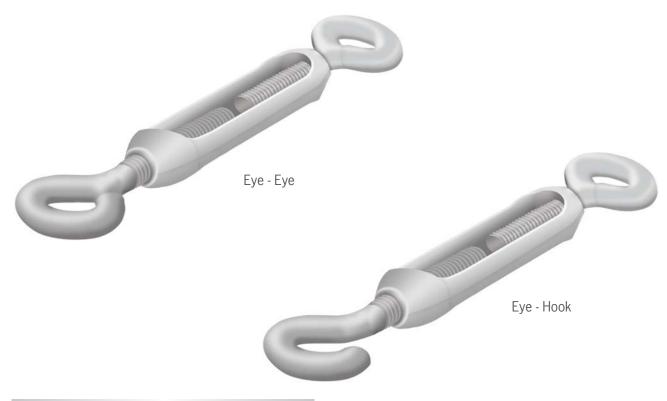

# **STRAINING SCREW**

Material

Mild Steel as per BS 4360; Grade 43A

**Finish** 