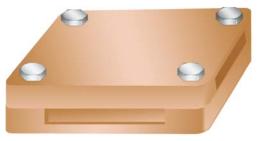

# **EAVES EXTENSION BRACKETS**

Material

Mild Steel as per BS 4360; Grade 43A

**Finish** 