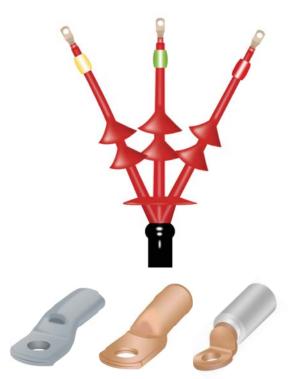

# HEAT SHRINKABLE CABLE TERMINATIONS HARDWARE

COPPER BRAIDS (WITH SOLDER BLOCK)
Material

High Conductivity Aluminium / Copper with Minimum 99.5% purity

Finish

Neutral or Electro Tin Plated

# **TINSEL STOCKING**

**Material** 

High Conductivity Aluminium / Copper with Minimum 99.5% purity

**Finish** 

Neutral or Electro Tin Plated

# **ALUMINIUM SCREW LUGS**

Material

High Conductivity Aluminium with Min. 99.5% Purity

**Finish** 

Neutral

# COMPRESSION TYPE ALUMINIUM LUGS

Material

Finish

High Conductivity Aluminium with Min. 99.5% Purity

Neutral