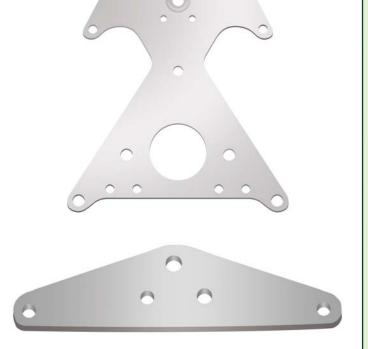

Mild Steel as per BS 4360; Grade 43A

**Finish** 

Hot Dip Galvanised as per BS EN ISO 1461



# LARGE SHACKLE STRAP FOR STEEL POLE

Material

Mild Steel as per BS 4360; Grade 43A

Finish







Cranked Link



Quad Zebra Drop Link



Flat Link



Parellel Conversion Link



# LINK

# Material

Mild Steel as per BS 4360; Grade 43A

# **Finish**

Hot Dip Galvanised as per BS EN ISO 1461



# **SAG ADJUSTMENT PLATE**

# Material

Mild Steel as per BS 4360; Grade 43A

**Finish** 





# Material

Mild Steel as per BS 4360; Grade 43A

**Finish** 

Hot Dip Galvanised as per BS EN ISO 1461



# **STRAINING SCREW**

Material

Mild Steel as per BS 4360; Grade 43A

**Finish** 









# **U BOLT**

Material

Mild Steel as per BS 4360; Grade 43A

Finish

Hot Dip Galvanised as per BS EN ISO 1461





# **U CLEVIS**

Material

Mild Steel as per BS 4360; Grade 43A

**Finish** 

Hot Dip Galvanised as per BS EN ISO 1461





# YOKE PLATES

Material

Mild Steel as per BS 4360; Grade 43A

**Finish** 





# PRODUCT PORTFOLIO

# CONDUCTOR FITTINGS CONDUCTOR FITTINGS







# **COPPER C CONNECTOR**

# Material

High Conductivity Copper with Minimum 99.5 % purity

Finish

Neutral or Electro Tin Plated

# AL SADDLE TAPS / V LINE CONNECTORS

Material

Al Alloy

**Finish** 

Neutral



Clevis Fitting Only



Clevis Type

# **ANCHOR CLAMP**

Material

En 3A Steel

**Tube** 

High Conductivity Aluminum with Min. 99.5% purity

**Finish** 

Hot Dip Galvanised as per BS EN ISO 1461





# ALUMINIUM / COPPER LOOPS / STIRRUPS

Material

High Conductivity Aluminium / Copper with Minimum 99.5 % purity