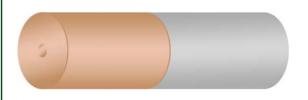

# **TINSEL STOCKING**

**Material** 

High Conductivity Aluminium / Copper with Minimum 99.5% purity

**Finish** 

Neutral or Electro Tin Plated