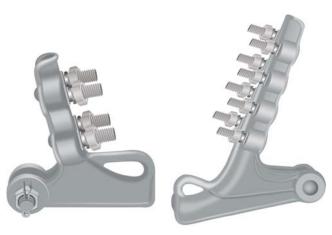

# **EAVES EXTENSION BRACKETS**

Material

Mild Steel as per BS 4360; Grade 43A

**Finish** 

# **INSULATOR BRACKET**

Material

Mild Steel as per BS 4360; Grade 43A

Finish

Hot Dip Galvanised as per BS EN ISO 1461

# **FACADE WALL BRACKET**

Material

Mild Steel as per BS 4360; Grade 43A

**Finish** 

Hot Dip Galvanised as per BS EN ISO 1461

Hook Screw

Hook Screw Nut Type

J Hook