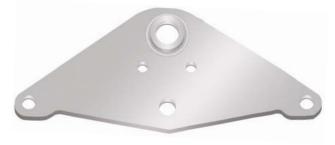

# **INSULATOR BRACKET**

Material

Mild Steel as per BS 4360; Grade 43A

Finish

Hot Dip Galvanised as per BS EN ISO 1461