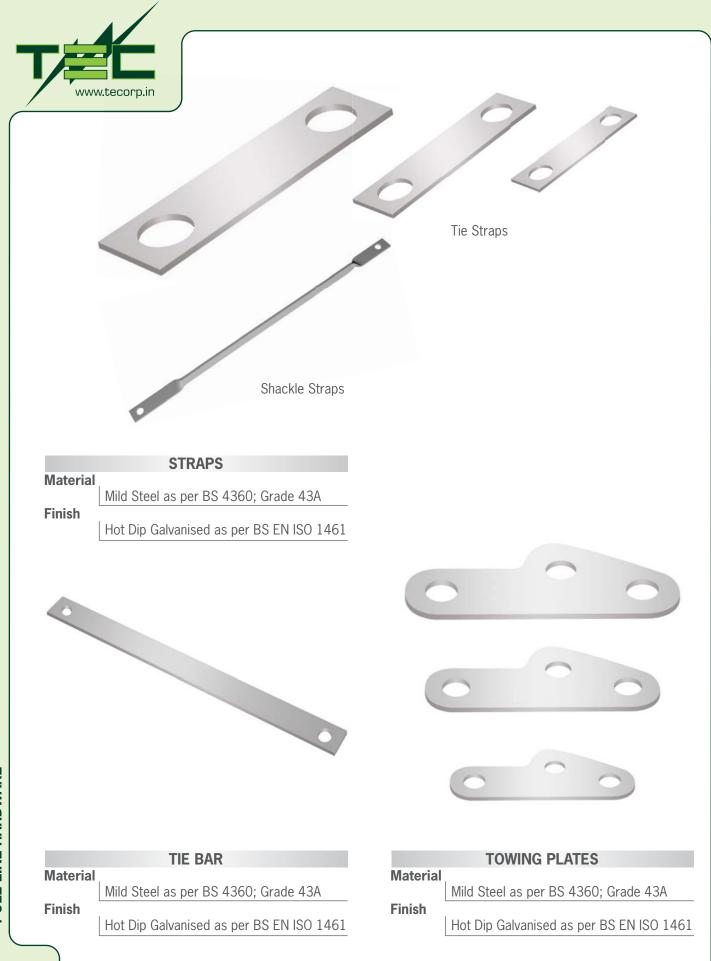

# LARGE SHACKLE STRAP FOR STEEL POLE

Material

Mild Steel as per BS 4360; Grade 43A

Finish

Cranked Link

Quad Zebra Drop Link

Flat Link

Parellel Conversion Link