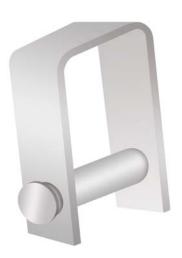

# **BENT BOLT**

Material

Mild Steel as per BS 4360; Grade 43A

**Finish** 

Hot Dip Galvanised as per BS EN ISO 1461