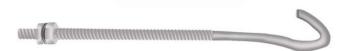

# **STRAINING SCREW**

Material

Mild Steel as per BS 4360; Grade 43A

**Finish** 