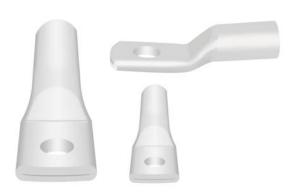

# **ALUMINIUM SCREW LUGS**

Material

High Conductivity Aluminium with Min. 99.5% Purity

**Finish** 

Neutral

# COMPRESSION TYPE ALUMINIUM LUGS

Material

Finish

High Conductivity Aluminium with Min. 99.5% Purity

Neutral