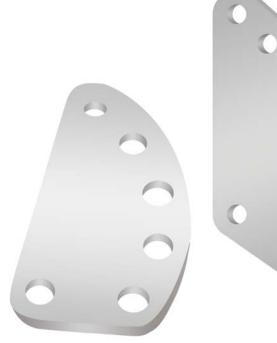

Material

Mild Steel as per BS 4360; Grade 43A

**Finish** 





# **INSULATOR STRAP**

# Material

Mild Steel as per BS 4360; Grade 43A

**Finish** 

Hot Dip Galvanised as per BS EN ISO 1461



# **POLE CLAMP**

## Material

Mild Steel as per BS 4360; Grade 43A

# **Finish**

Hot Dip Galvanised as per BS EN ISO 1461

## **Fasteners**

Mild Steel or High Tensile Steel



# PIPE / POLE CLAMP

**Material** 

Mild Steel as per BS 4360; Grade 43A

**Finish** 

Hot Dip Galvanised as per BS EN ISO 1461



# LARGE SHACKLE STRAP FOR STEEL POLE

Material

Mild Steel as per BS 4360; Grade 43A

Finish







Cranked Link



Quad Zebra Drop Link



Flat Link



Parellel Conversion Link



# LINK

# Material

Mild Steel as per BS 4360; Grade 43A

# **Finish**

Hot Dip Galvanised as per BS EN ISO 1461



# **SAG ADJUSTMENT PLATE**

# Material

Mild Steel as per BS 4360; Grade 43A

**Finish** 





# Material

Mild Steel as per BS 4360; Grade 43A

**Finish** 

Hot Dip Galvanised as per BS EN ISO 1461



# **STRAINING SCREW**

Material

Mild Steel as per BS 4360; Grade 43A

**Finish** 









# **U BOLT**

Material

Mild Steel as per BS 4360; Grade 43A

Finish

Hot Dip Galvanised as per BS EN ISO 1461





# **U CLEVIS**

Material

Mild Steel as per BS 4360; Grade 43A

**Finish** 

Hot Dip Galvanised as per BS EN ISO 1461





# YOKE PLATES

Material

Mild Steel as per BS 4360; Grade 43A

**Finish** 





# PRODUCT PORTFOLIO

# CONDUCTOR FITTINGS CONDUCTOR FITTINGS







# **COPPER C CONNECTOR**

# Material

High Conductivity Copper with Minimum 99.5 % purity

Finish

Neutral or Electro