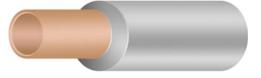

# COPPER WIRE

Material

High Conductivity Aluminium / Copper with Minimum 99.5% purity

**Finish** 

Neutral or Electro Tin Plated