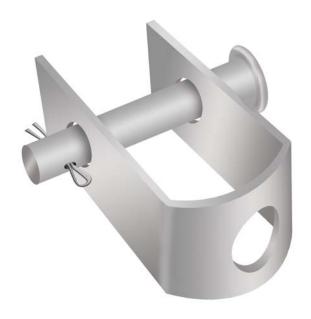

# **CLEVIS ACCESSORIES**

Material

Mild Steel as per BS 4360; Grade 43A

**Finish** 

Hot Dip Galvanised as per BS EN ISO 1461