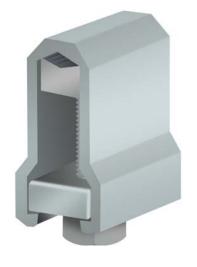

# **POLE CLAMP**

## Material

Mild Steel as per BS 4360; Grade 43A

# **Finish**

Hot Dip Galvanised as per BS EN ISO 1461

## **Fasteners**

Mild Steel or High Tensile Steel