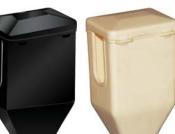

**Finish** 

Black

**INSULATING SHROUDS** 

Material

Thermoplastic / PP

Colour

Black / Cream / Red / Blue / Green

Copper