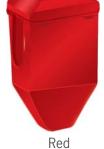

**Finish** 

Black

**INSULATING SHROUDS** 

Material

Thermoplastic / PP

Colour

Black / Cream / Red / Blue / Green

Copper