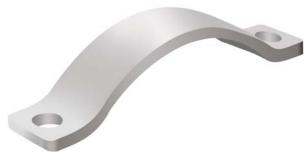

# PIPE / POLE CLAMP

**Material** 

Mild Steel as per BS 4360; Grade 43A

**Finish** 

Hot Dip Galvanised as per BS EN ISO 1461