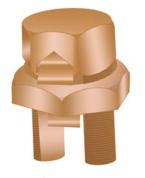

# **COPPER C CONNECTOR**

# Material

High Conductivity Copper with Minimum 99.5 % purity

Finish

Neutral or Electro Tin Plated