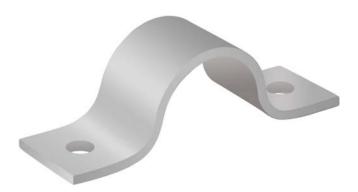

# **POLE CLAMP**

## Material

Mild Steel as per BS 4360; Grade 43A

# **Finish**

Hot Dip Galvanised as per BS EN ISO 1461

## **Fasteners**

Mild Steel or High Tensile Steel