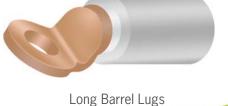

## Material

High Conductivity Copper with Min. 99.5% Purity

**Finish** 

Neutral / Electro Tin Plated

Billets

Straight Connectors

Straight Ferrules

**Short Barrel Lugs** 