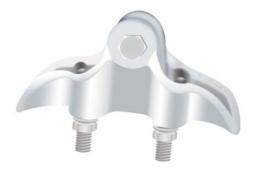

# **POLE CLAMP**

## Material

Mild Steel as per BS 4360; Grade 43A

# **Finish**

Hot Dip Galvanised as per BS EN ISO 1461

## **Fasteners**

Mild Steel or High Tensile Steel